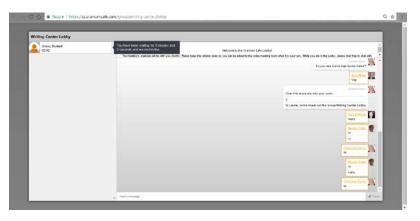

## CONNECT WITH A TUTOR

5. From the Lobby, the first available tutor will move you to his or her tutoring room. Pictured below is the Writing Center Lobby.

6. When you enter the tutoring room, Cranium Café will attempt to connect with your microphone and camera. Select Allow. You will see your audio or video in left corner. You can select to use the microphone only. The address bar of your browser window will also have a camera or microphone icon that you can click to check or change settings.