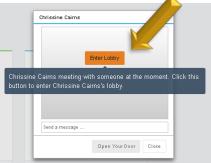

3. When the informed consent pops up, click Agree to continue.

 A chat box will open. You are now connected with a tutor! Click Enter Meeting to enter the tutoring room. If the tutor is with another student, you will see an Enter Lobby.

|                      | Chrissine Cairns                                            |    |
|----------------------|-------------------------------------------------------------|----|
| 5<br>ConexEl         | Med Sep 06 2017 10.47:26                                    |    |
| .com                 | Enter Meeting                                               |    |
| the Preside          |                                                             |    |
| anienes (o           | e Cairns sent you a video meeting invite. Click this button | Ch |
| Chrissin             |                                                             |    |
| Chrissin<br>to enter | e Cairns sent you a video meeting invite. Click this button |    |
| Chrissin<br>to enter | e Cairns sent you a video meeting invite. Click this button |    |