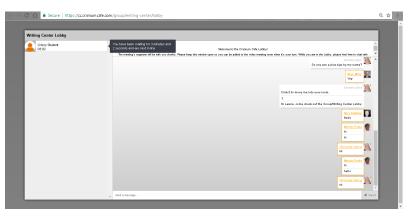

## **CONNECT WITH A TUTOR**

Academic Success Center

**5.** From the Lobby, the first available tutor will move you to his or her tutoring room. Pictured below is the Writing Center Lobby.

6. When you enter the tutoring room, Cranium Café will attempt to connect with your **microphone** and camera. Select Allow. You will see your audio or video in left corner. You can select to use the microphone only. The address bar of your browser window will also have a camera or microphone icon that you can click to check or change settings.