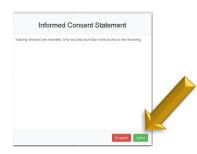

3. When the informed consent pops up, click Agree to continue.

**4.** A chat box will open. You are now connected with a tutor! Click **Enter Meeting** to enter the tutoring room. If the tutor is with another student, you will see an **Enter Lobby**.