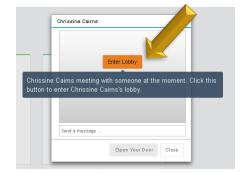

3. When the informed consent pops up, click Agree to continue.

**4.** A chat box will open. You are now connected with a tutor! Click **Enter Meeting** to enter the tutoring room. If the tutor is with another student, you will see an **Enter Lobby**.