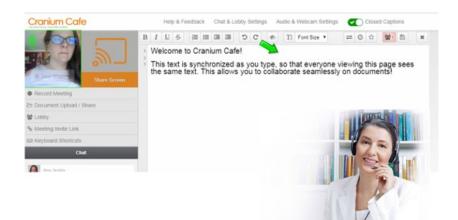

7. In the example tutoring room pictured below, the student's video is in the upper left. From here, the session can begin, and the tutor can help with the tools for sharing work in the meeting room.